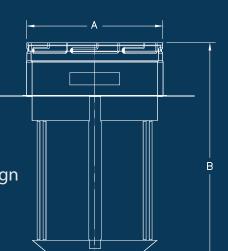

| CAT NO. | А      | В      |
|---------|--------|--------|
| 10MDD   | 10.93" | 20.00" |
| 12MDD   | 12.93" | 21.00" |

\* Please contact factory for pricing and availability.

Heavy-duty construction for maximum performance and durability.