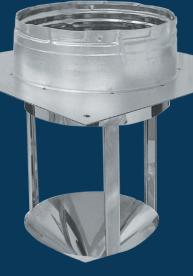

## FASTER. SAFER. BETTER.

Designed specifically to adapt to new or existing pre-fabricated masonry fireplaces using Metal-Fab B-Vent products. For use with category I gas-fired appliances, Metal-Fab offers multiple sizes and configurations to meet a variety of applications.

- Diverts draft for category I gas burning appliances, preventing downdrafts and extinguishing of the appliance pilot light.
- ► Includes exclusive twist lock design for easy connection to Metal-Fab UI 441 listed B-Vent.
- ► 430 Stainless Steel Flue