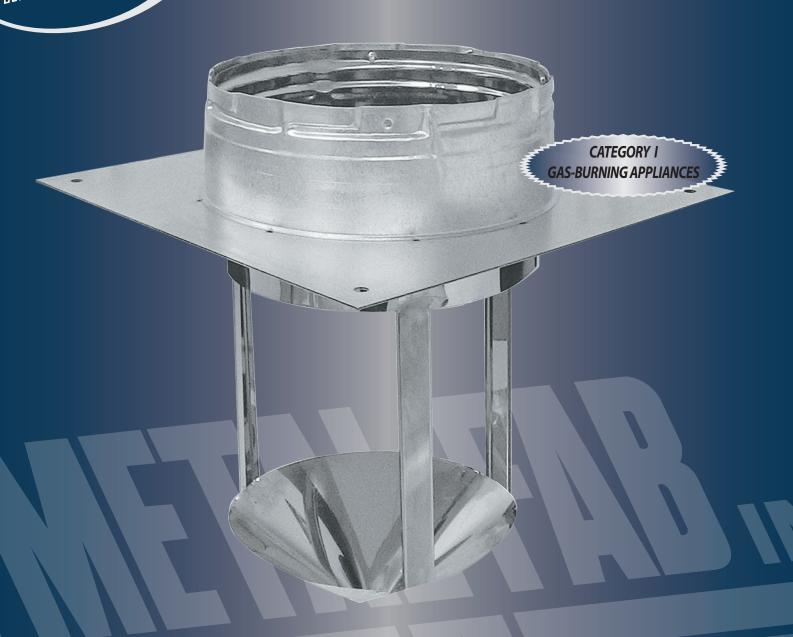

## FASTER. SAFER. BETTER.

Designed specifically to adapt to new or existing pre-fabricated masonry fireplaces using Metal-Fab B-Vent products. For use with category I gas-fired appliances, Metal-Fab offers multiple sizes and configurations to meet a variety of applications.

- Diverts draft for category I gas burning appliances, preventing downdrafts and extinguishing of the appliance pilot light.
- ► Includes exclusive twist lock design for easy connection to Metal-Fab UI 441 listed B-Vent.
- ► 430 Stainless Steel Flue