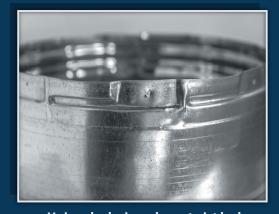

- Diverts draft for category I gas burning appliances, preventing downdrafts and extinguishing of the appliance pilot light.
- ► Includes exclusive twist lock design for easy connection to Metal-Fab UI 441 listed B-Vent.
- ► 430 Stainless Steel Flue

Uniquely designed, our twist lock connection eliminates the need for sheet metal screws.

1-2 DAY SHIPPING • ONE STOP VENT SHOPPING • 100% ORDER FILL

10610